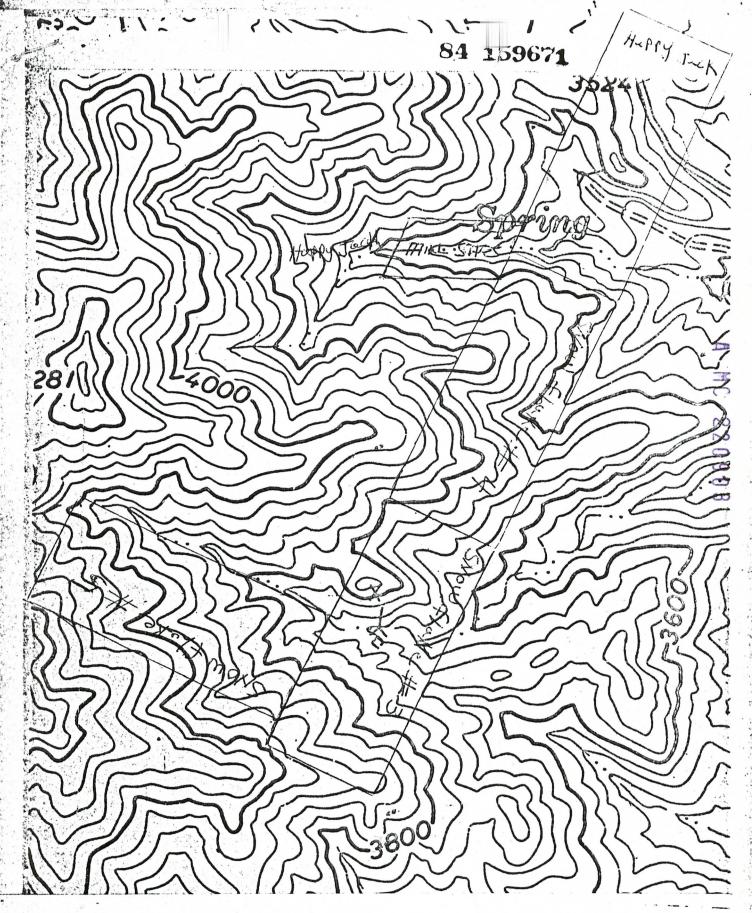

# WILLIAM SCOVEL ROSE MARTIN

A MC 45202 SNOWFLAKE 1
A MC 45203 SNOWFLAKE 3
A MC 220903 SNOWFLAKE 5
A MC 45200 HAPPYJACK

#### Mining Claims:

HALLON Y WELL

| Claim or Site Name | BLM Recordation Serial Number |
|--------------------|-------------------------------|
| Snowflake #1       | AMC #45202                    |
| Snowflake #3       | AMC #45203                    |
| Snowflake #5       | AMC #22903                    |
| Happy Jack         | AMC #45200                    |